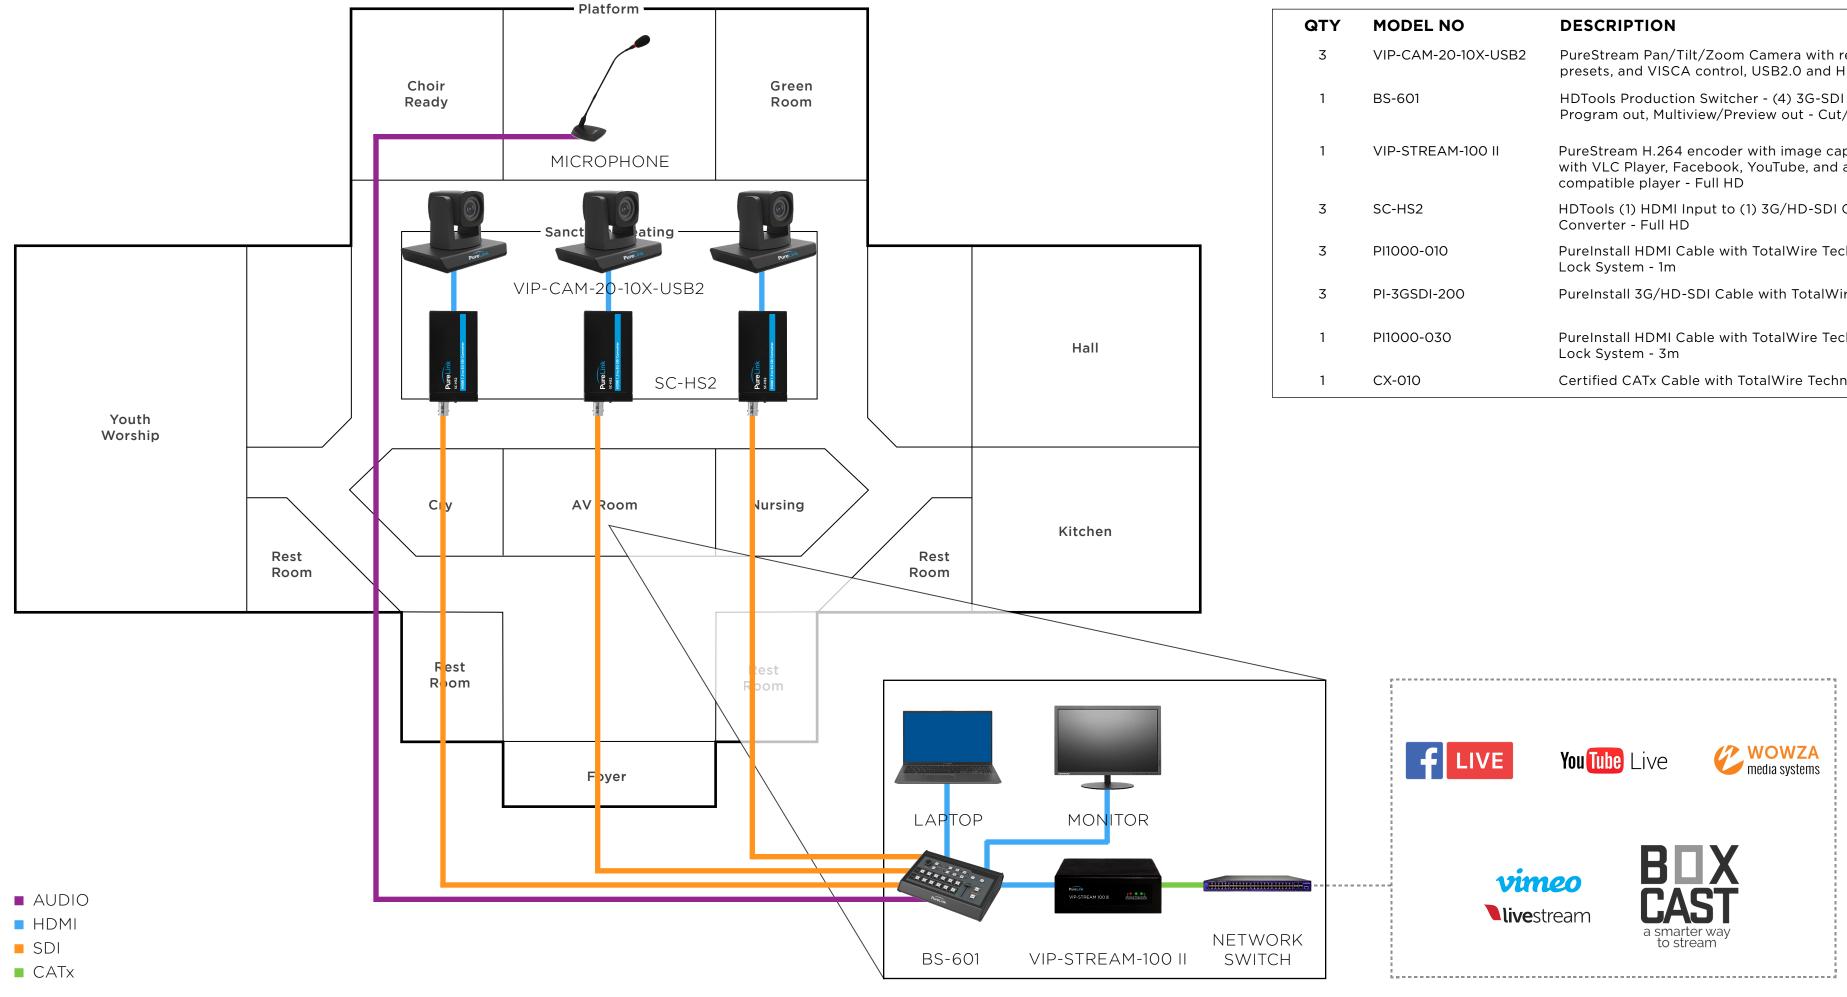

## **3-20-10X-PSW1-STR** | (3) 10X CAMERAS WITH PRODUCTION SWITCHING, STREAMING

PURELINKAV.COM

| QTY | MODEL NO            | DESCRIPTION                                                                                                                                | FUNCTION                                                                                                            |
|-----|---------------------|--------------------------------------------------------------------------------------------------------------------------------------------|---------------------------------------------------------------------------------------------------------------------|
| 3   | VIP-CAM-20-10X-USB2 | PureStream Pan/Tilt/Zoom Camera with remote control, presets, and VISCA control, USB2.0 and HDMI Outputs                                   | PureStream Pan/Tilt/Zoom Camera with remote co<br>presets, and VISCA control, USB2.0 and HDMI Outp                  |
| 1   | BS-601              | HDTools Production Switcher - (4) 3G-SDI in, (2) HDMI in,<br>Program out, Multiview/Preview out - Cut/CrossFade/Wipe                       | HDTools Production Switcher - (4) 3G-SDI in, (2) HE<br>Program out, Multiview/Preview out - Cut/CrossFac<br>PIP/POP |
| 1   | VIP-STREAM-100 II   | PureStream H.264 encoder with image capture, compatible<br>with VLC Player, Facebook, YouTube, and any RTMP<br>compatible player - Full HD | Sending live stream to Facebook, YouTube, Vimeo,                                                                    |
| 3   | SC-HS2              | HDTools (1) HDMI Input to (1) 3G/HD-SDI Output Format<br>Converter - Full HD                                                               | Convert (3) camera HDMI outputs to SDI for produce switcher                                                         |
| 3   | PI1000-010          | PureInstall HDMI Cable with TotalWire Technology, Secure<br>Lock System - 1m                                                               | 1m HDMI from cameras to SDI converters                                                                              |
| 3   | PI-3GSDI-200        | PureInstall 3G/HD-SDI Cable with TotalWire Technology - 20m                                                                                | 20m SDI from SDI converters to production switche                                                                   |
| 1   | PI1000-030          | PureInstall HDMI Cable with TotalWire Technology, Secure<br>Lock System - 3m                                                               | 3m HDMI from production switcher to streaming en                                                                    |
| 1   | CX-010              | Certified CATx Cable with TotalWire Technology - 10m                                                                                       | 10m CAT from streaming encoder to network switcl                                                                    |